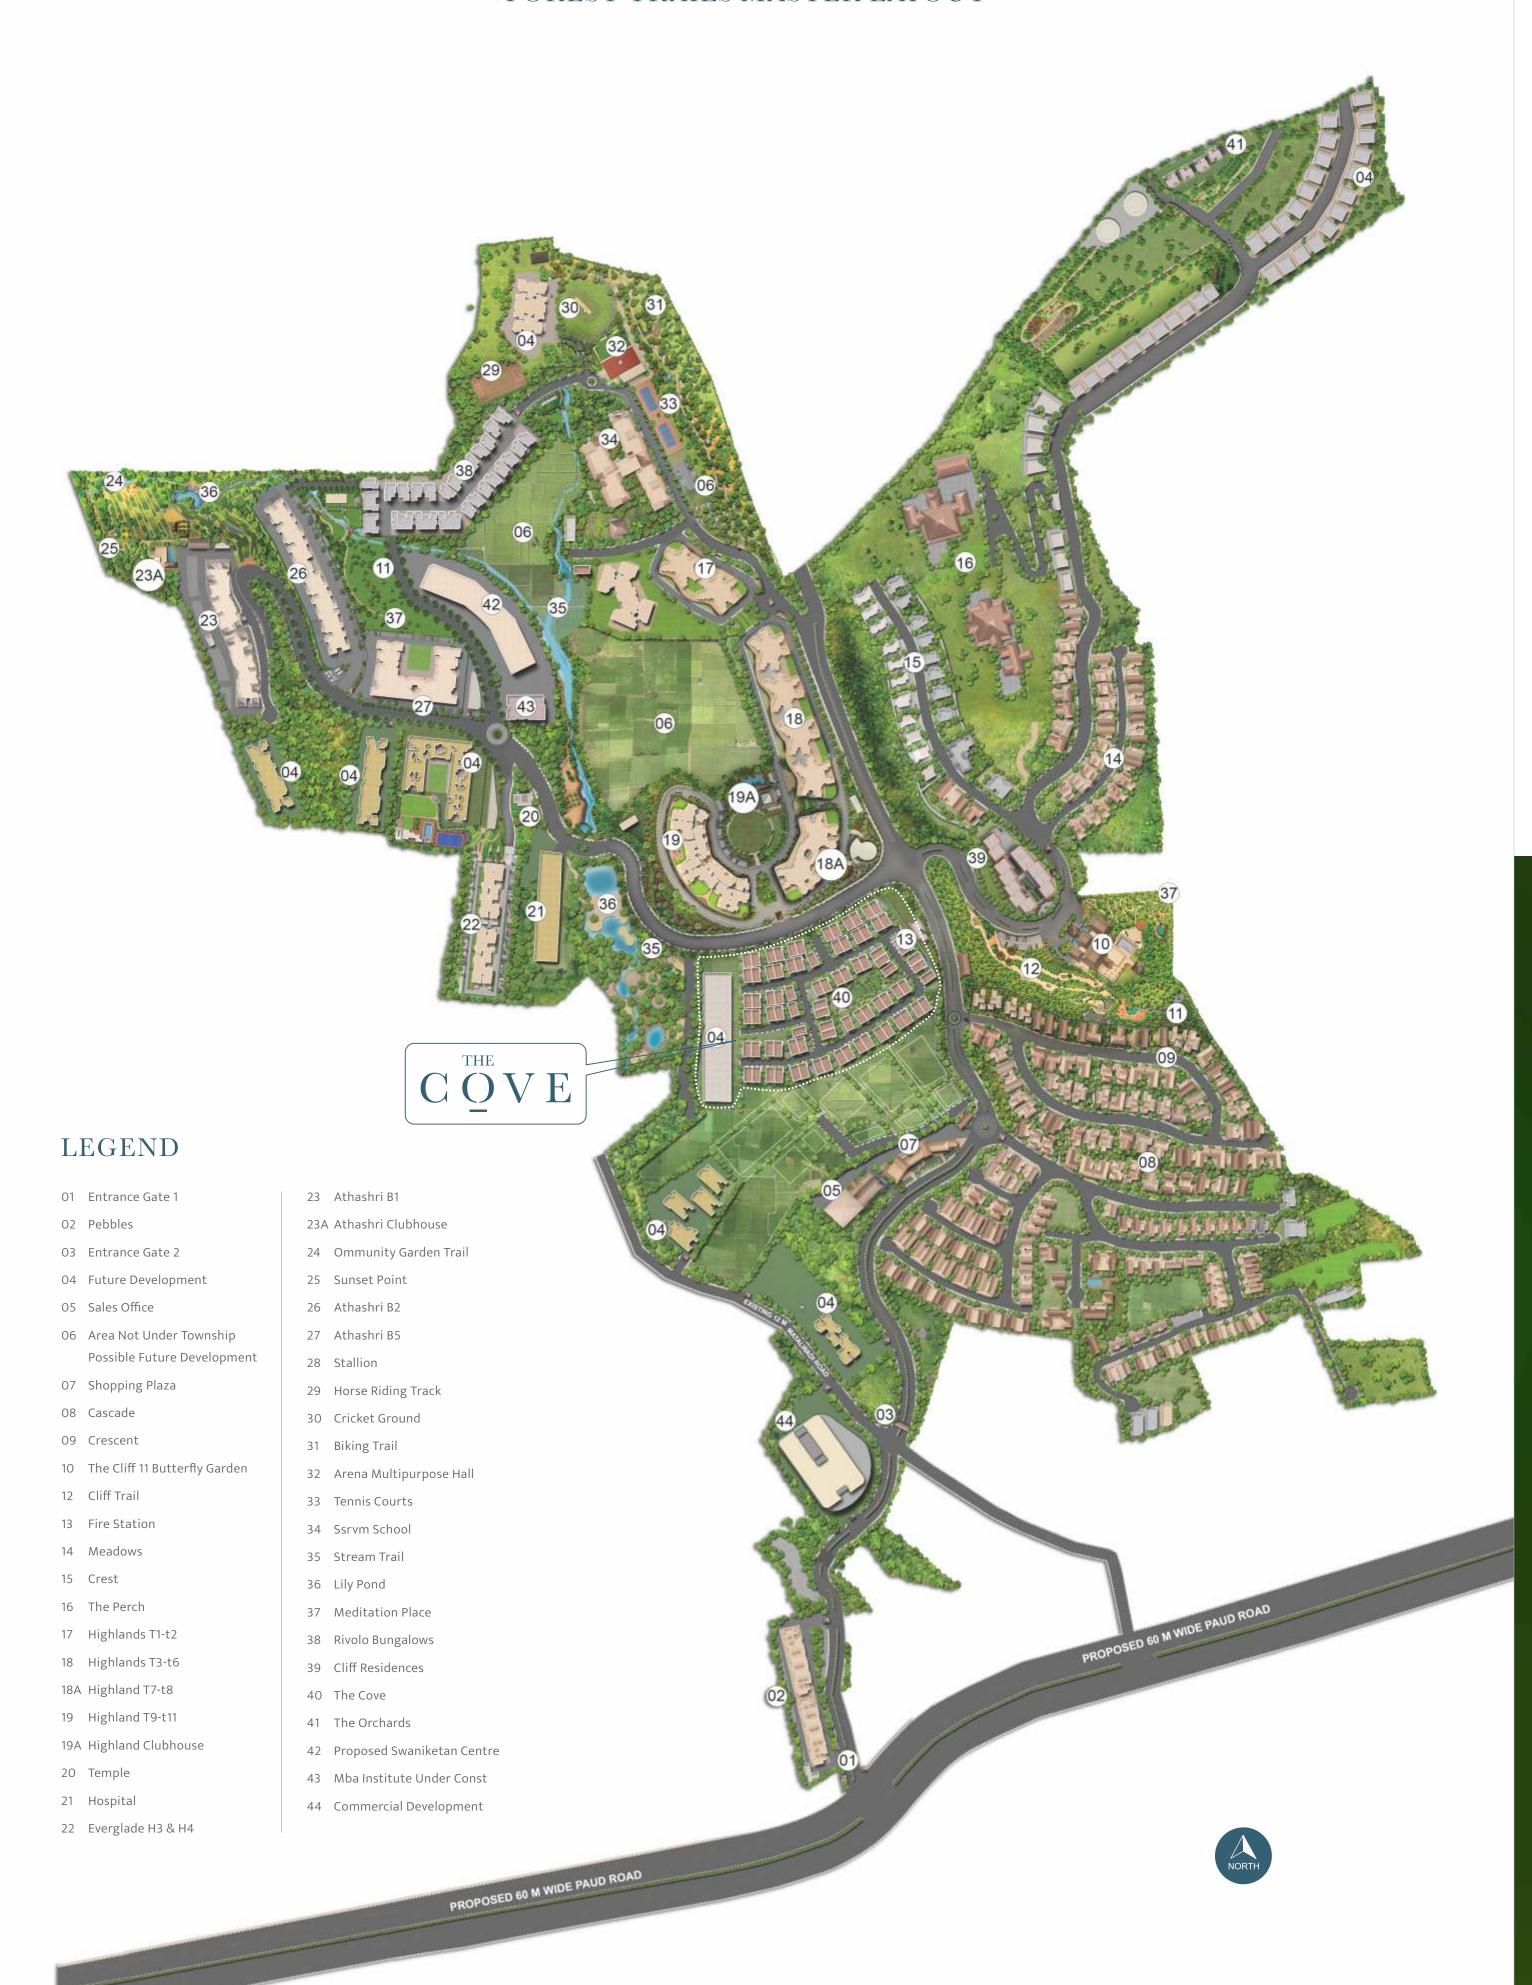

## FOREST TRAILS MASTER LAYOUT

YOUR GATEWAY TO
THE BUNGALOW
COMMUNITY
AT FOREST TRAILS TOWNSHIP!

While you have always moved up the corporate ladder at work and you want your home to reflect your accomplishments, this is where you bask in the spotlight. The Cove is the gateway for those who dream to have their own bungalow in a community surrounded by nature and like-minded people. Here, you get to grow in every possible way and experience exclusivity the way you like it.