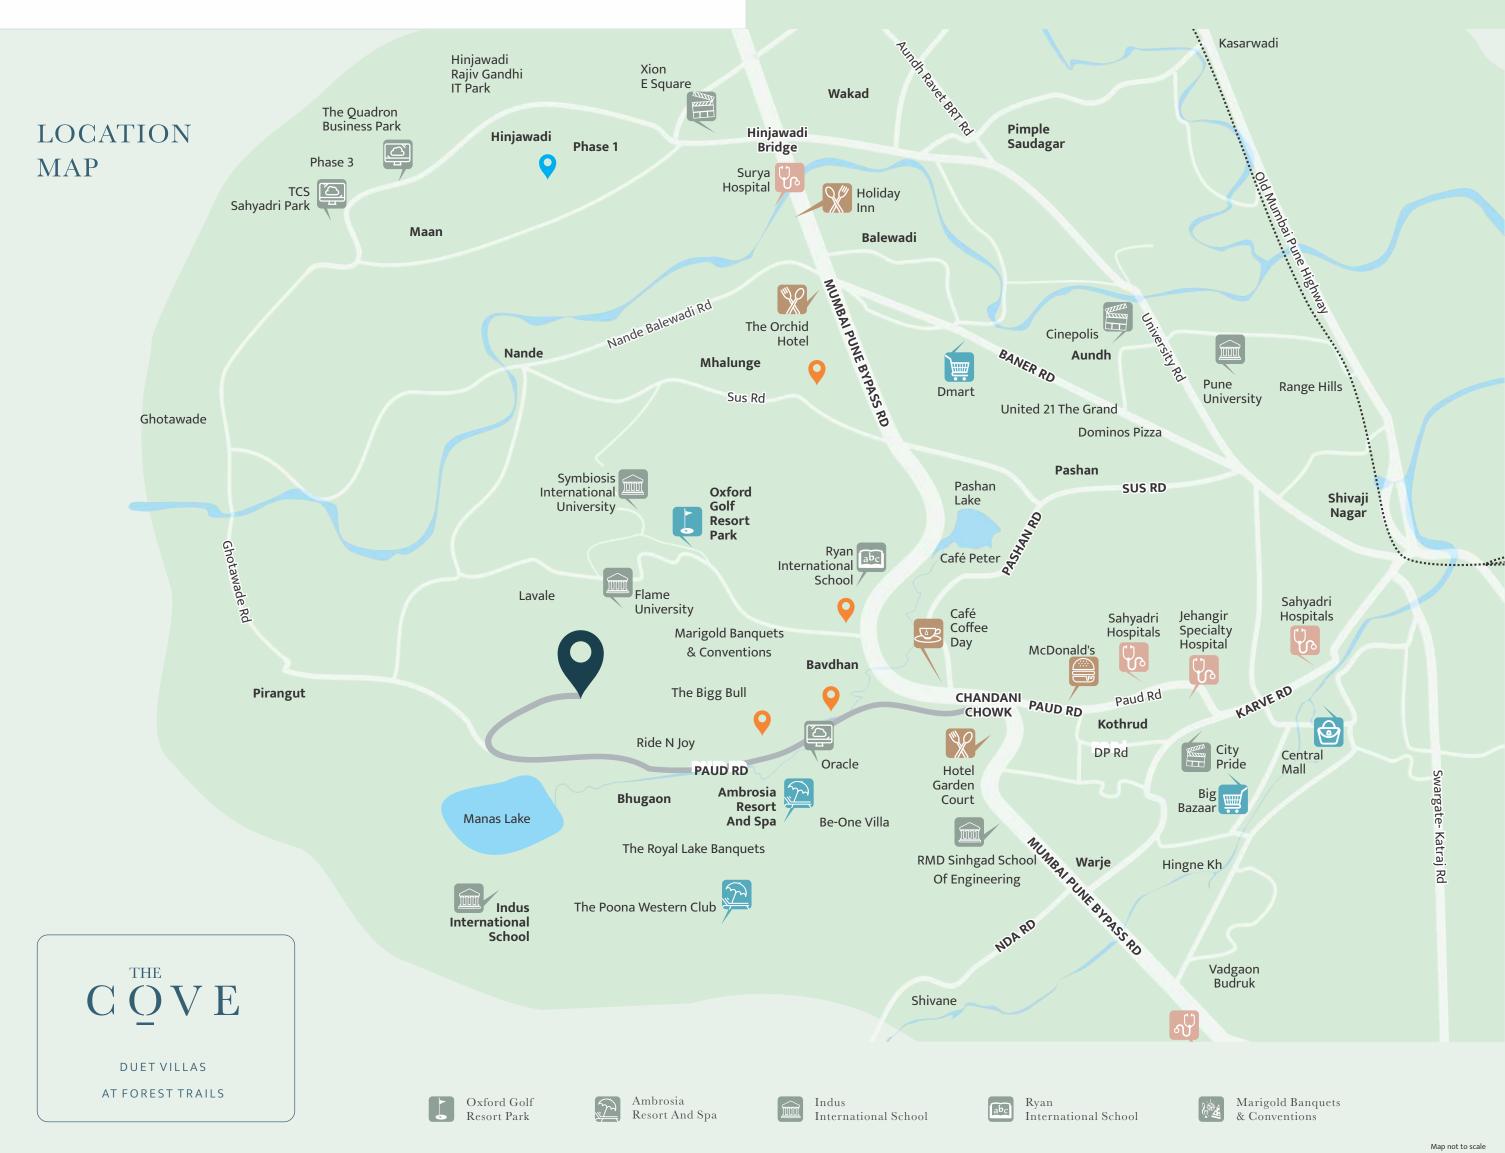

### LOCATION HIGHLIGHTS

Close to NH-4 Pune-Bengaluru Highway

Gateway to Mulshi Eco Reserve

Proximity to IT Parks at Hinjawadi, Aundh, Baner

Close to Upcoming Chandani Chowk Metro Station