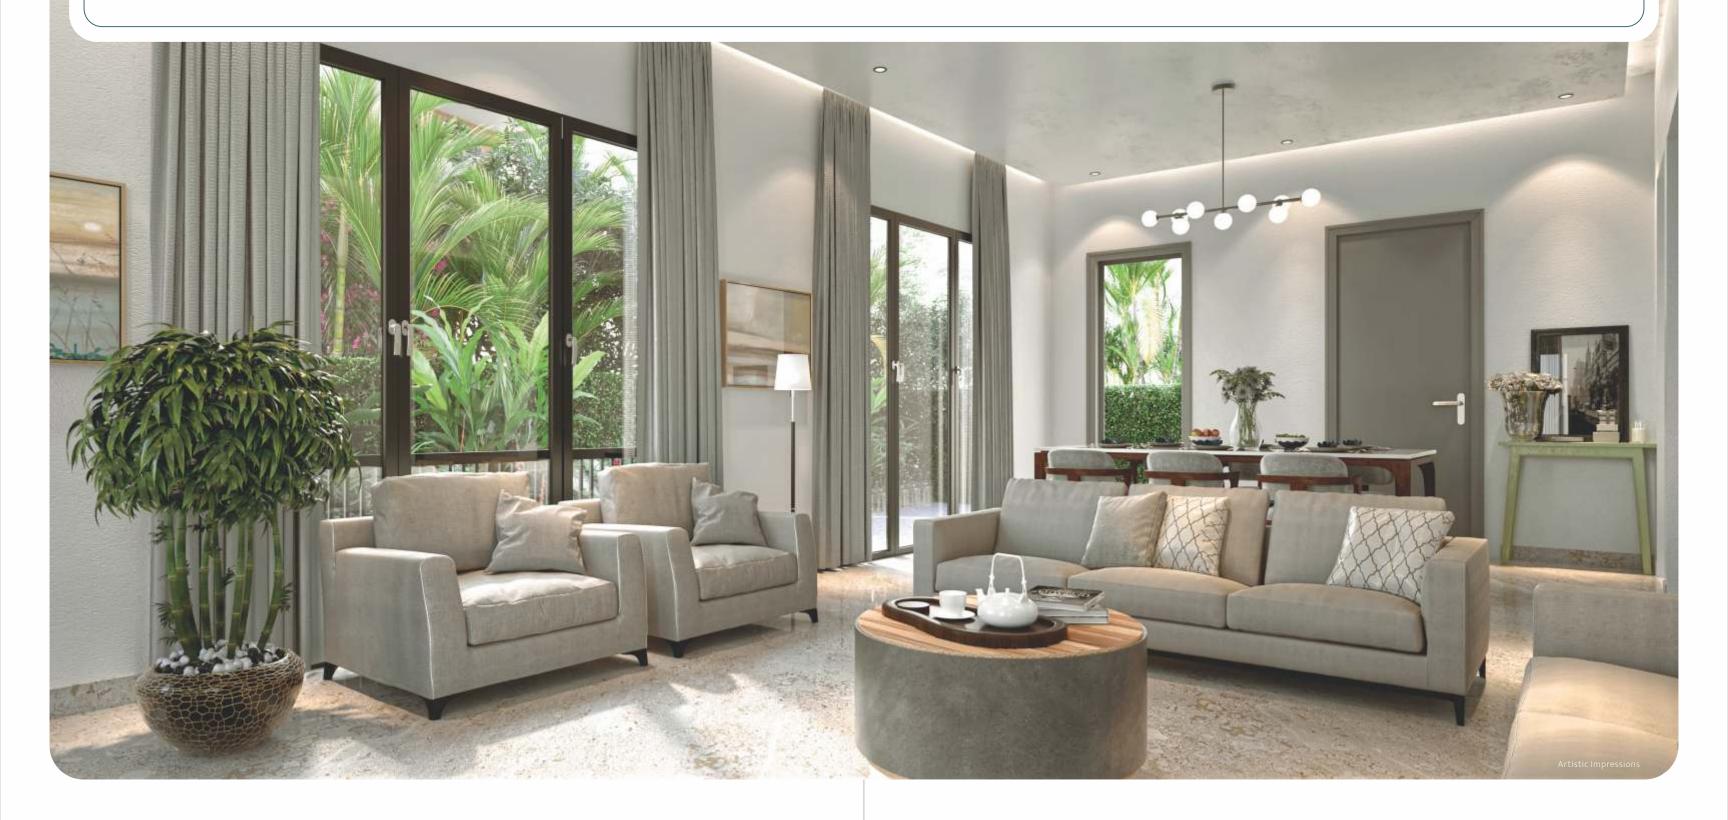

**Ground Floor:** The moment you enter The Cove, you are greeted by a large living room and a dining area that takes you towards the private garden and bedroom. You can call it your own personal workspace, tucked into a tiny pocket of greenery to enhance your productivity.