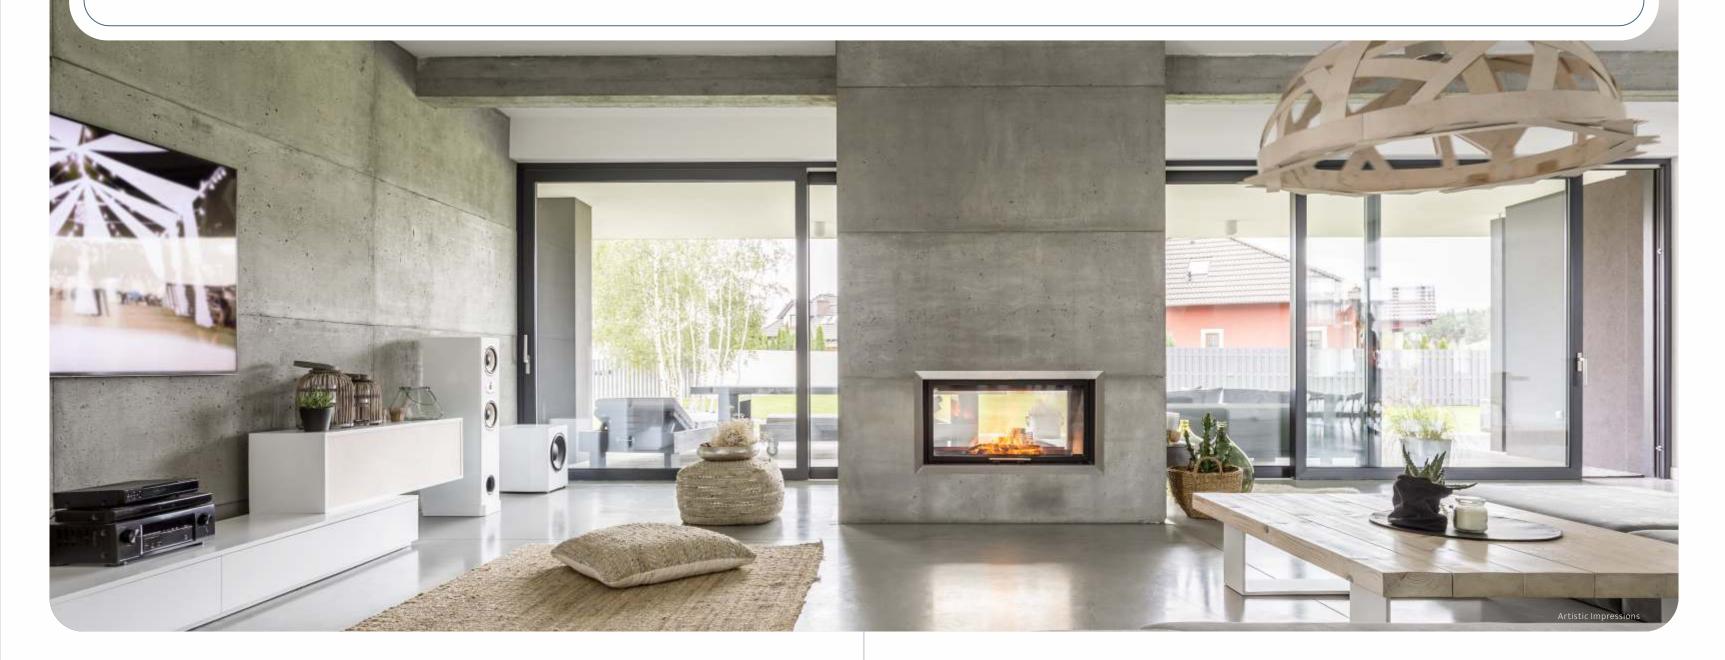

**Ground Floor:** The moment you enter The Cove, you are greeted by a large living room and a dining area that takes you towards the private garden and bedroom. You can call it your own personal workspace, tucked into a tiny pocket of greenery to enhance your productivity.

**First Floor:** Taking your experience to the top, quite literally, the first floor of The Cove is your private chamber, with a master bedroom, kids' room and a guest room. This space is designed in such a way that it can accommodate a full-scale wardrobe without compromising on natural light and ventilation.

**Terrace:** Now that you've reached on top of your private world, the terrace is the space for youthat can be your yoga zone, meditation area or even a party pad. The floor is all yours!